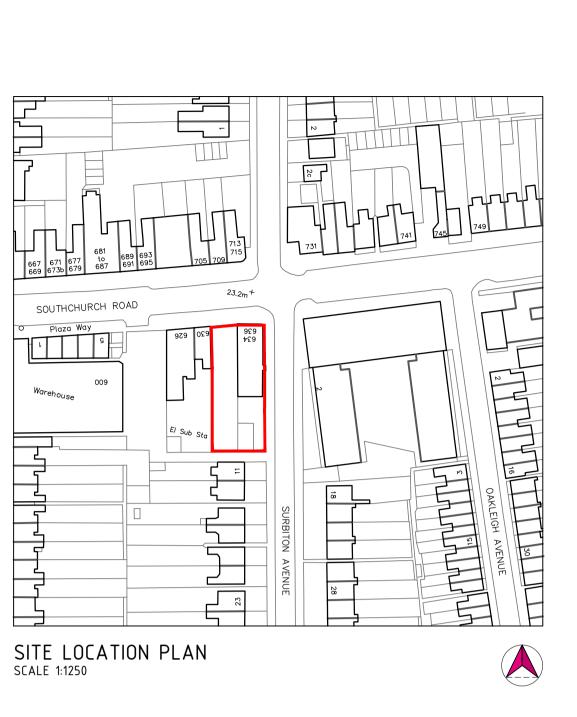

\_\_\_\_\_**\_**\_\_\_\_**\_**\_\_\_**\_**\_\_\_

EXISTING GROUND FLOOR LAYOUT







ROOF ACCESS



GENERAL NOTES

The copyright in all designs, drawings, schedules, specifications and any other documentation prepared by David Plant Architecture Ltd. in relation to this project shall remain the property of David Plant Architecture Ltd. and must not be reissued, loaned or copied without prior written consent.

Do not scale from this drawing, use figured dimensions only.

Prefer larger scale drawings.

All dimensions are in millimeters (mm) unless otherwise noted. Check all relevant dimensions, lines and levels on site before proceeding with the work.

This drawing is to be read in conjunction with all Architect's drawings, schedules and specifications, and all relevant consultants and/or specialists' information relating to the project. Refer all discrepancies to David Plant Architectur